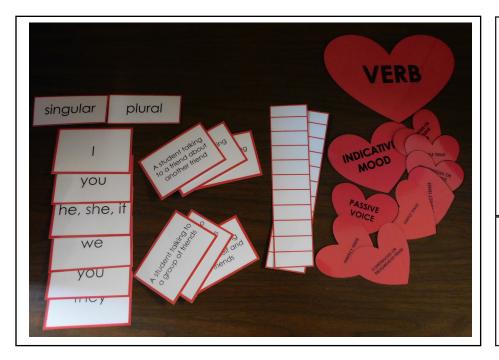

Laminated and Cut \$210.00

Not Laminated and Cut \$89.00

Verb Overview L6 New! Sized hearts to show mood, voice and tense. Printed on red card stock. Includes cards for presenting person of the pronoun lesson and 3 charts for presenting past, present, future simple. Red bordered. Suitable for 2nd - 6th level students.