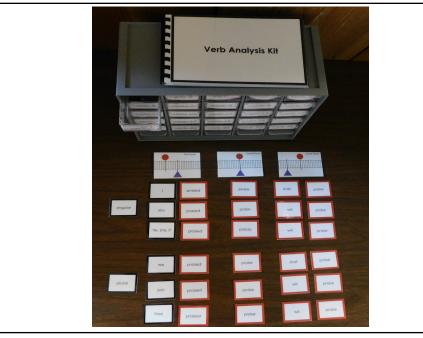

> Laminated and Cut \$110.00

Not Laminated and Cut

\$70.00

Verb Kit L7 New Design: 25 verbs in the indicative mood, active voice, simple tense for conjugation. Includes regular and irregular verbs and past, present and future presentation charts. Printed on white card stock with red borders. Suitable for 2nd and 3rd level students. Can be stored in a 25-drawer cabinet.