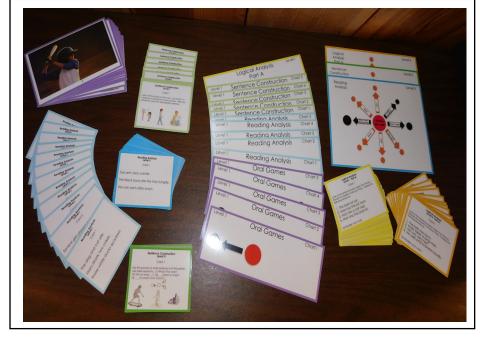

#### Sentence Analysis

New! Pictures for oral games and command cards for reading analysis, sentence construction, and logical analysis with colored bordered control charts. Suitable for 1st-3rd level students. Designed to be stored in mini-sorters.