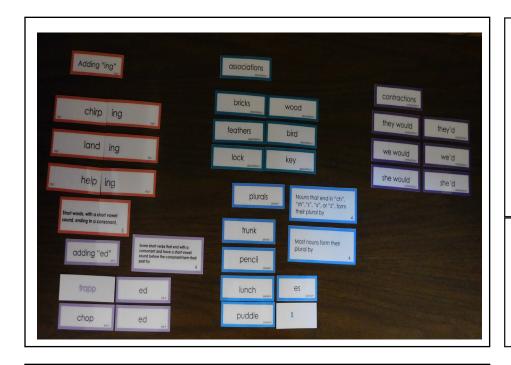

# Word Study II

New! Labels for independent activities for adding "ing", adding "ed", plurals, associations, and contractions. Printed on 80 lb card stock. Suitable for second level students. Designed to be stored in drawer cabinets.