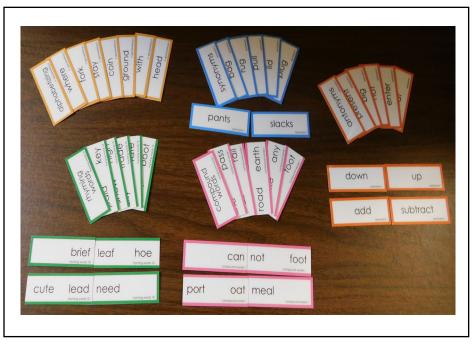

# Word Study I

L3

New! Labels for 44 independent activities for the study of alphabetizing, compound words, synonyms, antonyms, and rhyming words. Printed on 80 lb card stock. Suitable for first level. Designed to be stored in drawer cabinets.

# Word Study II

New! Labels for independent activities for adding "ing", adding "ed", plurals, associations, and contractions. Printed on 80 lb card stock. Suitable for second level students. Designed to be stored in drawer cabinets.