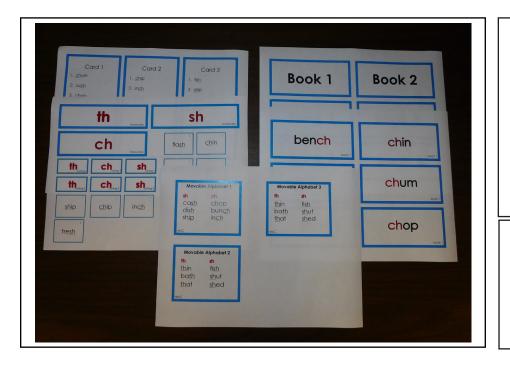

### L14 Phonograms Set for Early Childhood New Design, Coming

6 sets to introduce 29 phonograms. Includes activities for word building with the movable alphabet, reading and sorting words, spelling and writing cards, and reading booklets. Includes sh, ch, th and long sound for the 5 vowels. Printed on white card stock and phonograms highlighted in red.