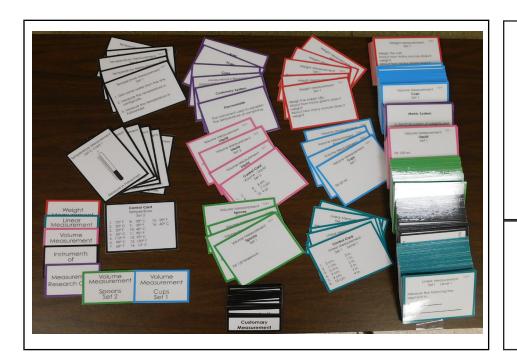

## M12 Measurement Command Cards

Activities to introduce measurement, temperature, volume, length, and weight. Set of measurement research cards. Metric and customary systems are introduced.

Laminated and Cut \$283.00

Not Laminated and Cut \$107.00