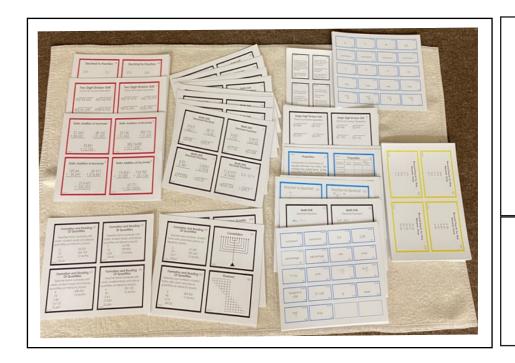

Not Laminated and Cut \$103.00

**Decimal Fractions Command Cards** 

Operation, concept and practice cards for add, subtract, multiply and divide of decimal fractions. Word problems for ratio and percentage. Includes placement test and timed test for ratio and percentage. 9-12 class

Not Laminated and Cut

\$231.00