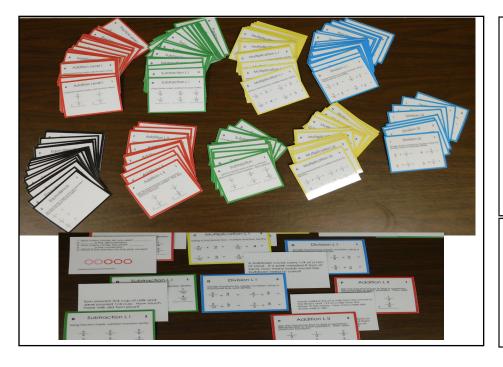

### M1 Addition and Subtraction Command Cards

900 + cards designed to accompany the Montessori math materials in place value, fact work, and abstraction. Suitable for 1st and 2nd level students. \*

\*Laminate only for an extra \$150.00

Not Laminated and Cut \$197.00

Multiplication and Division Command Cards
600 + command cards designed to accompany
Montessori math materials in place value, fact
work and abstraction. Suitable for 2nd and
3rd level students. \*

\*Laminate only for an extra \$150.00

Not Laminated and Cut \$197.00