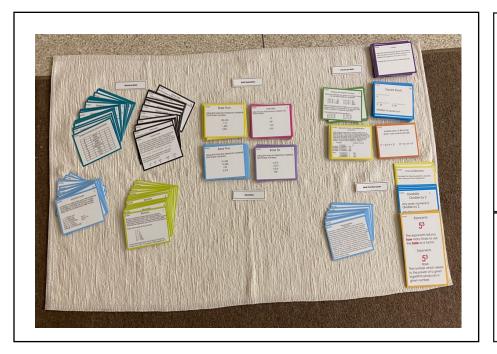

# M4 Geometry Command Cards and Labels, 6-9

New! Command cards and labels to accompany the geometry cabinet and constructive triangles.

Also, includes geometry games and matrix.

Laminated and Cut \$178.00

Not Laminated and Cut \$103.00

**Decimal Fractions Command Cards** 

Operation, concept and practice cards for add, subtract, multiply and divide of decimal fractions. Word problems for ratio and percentage. Includes placement test and timed test for ratio and percentage. 9-12 class