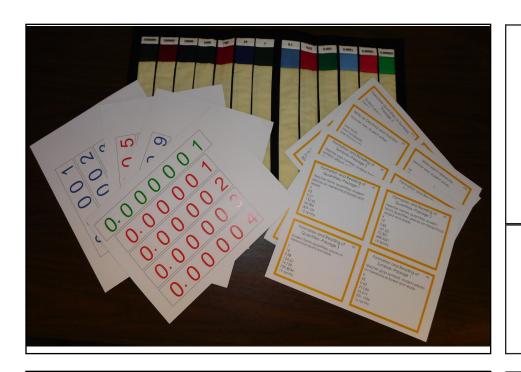

### M3 Decimal Board Mat and Command Cards

Sewn on 100% multi-colored cotton with command cards and color copied numeral cards to introduce the composing of decimal numbers. Suitable for 3rd and 4th level students.

#### Laminated and Cut

Not Laminated and Cut \$164.00