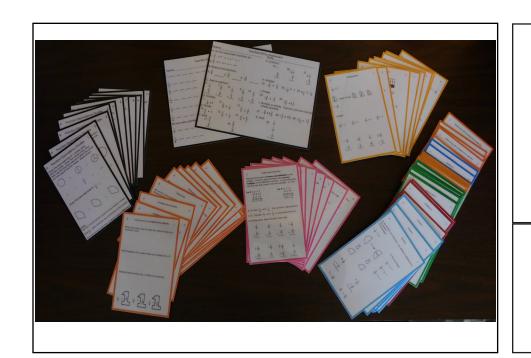

### M3 Decimal Board Mat and Command Cards

Sewn on 100% multi-colored cotton with command cards and color copied numeral cards to introduce the composing of decimal numbers. Suitable for 3rd and 4th level students.

#### Laminated and Cut

Not Laminated and Cut \$164.00

Not Laminated and Cut \$103.00

**Decimal Fractions Command Cards** 

Operation, concept and practice cards for add, subtract, multiply and divide of decimal fractions. Word problems for ratio and percentage. Includes placement test and timed test for ratio and percentage. 9-12 class

Not Laminated and Cut

\$231.00