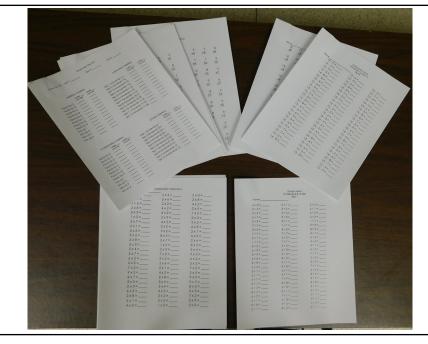

### **Timed Tests**

Timed tests for addition, subtraction, multiplication and division. Suitable for 1st - 3rd levels.

Not Laminated and Cut

\$21.00