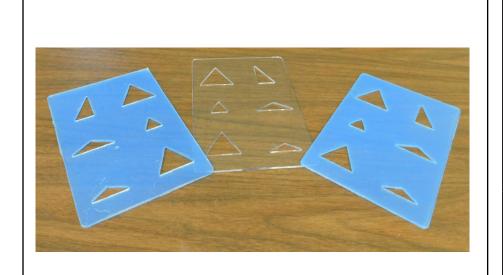

### **Geometry Template**

Lucite template of 6 triangles needed for 9-12 geometry work. Comes covered for protection.

Not Laminated and Cut \$12.00